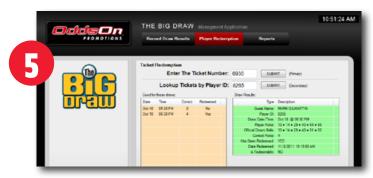

Prizes are awarded based on the correct number of picks. Player's report to the club booth where staff can enter the ticket number into the Prize Verification Software to verify the win.

888.827.2249