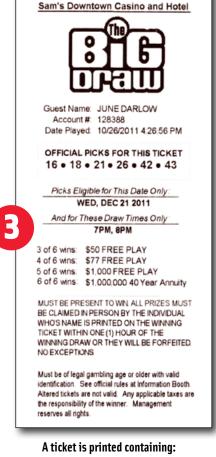

They are presented with a simple selection screen, where they pick their six lucky numbers.

- 1) Player account information
- 2) Official picks for the play
- 3) Prize and valid draw times

At the designated times, your staff will conduct live drawings to randomly determine the six winning numbers using the Ball Draw Machine.

Prizes are awarded based on the correct number of picks. Player's report to the club booth where staff can enter the ticket number into the Prize Verification Software to verify the win.

888.827.2249