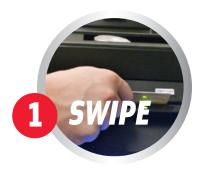

#### DRIVE MEMBERSHIP AND TRIPS WITH THE BIG DRAW!

Attract new players and keep them on property with Odds On's lottery-style promotion, The Big Draw. Players swipe their club card at the game kiosk, selecting six lucky numbers on the touchscreen. After making their selections, players are notified of the next drawing time and receive a ticket with their picks. At the designated time, your staff conducts a live drawing to determine the six lucky numbers. If a lucky player has matched all six numbers, they'll score your grand prize, and Odds On will pick up the tab - up to \$1,000,000.

#### **HIGHLIGHTS:**

Attention-Grabbing Giant Prize - Offer up to \$1,000,000 for matching 6 numbers, and a large insured secondary prize for 5 correct.

Easy to Play - Players swipe their card and make their picks.