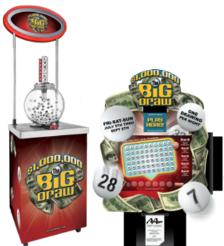

#### DRIVE MEMBERSHIP AND TRIPS WITH THE BIG DRAW!

Attract new players and keep them on property with Odds On's lottery-style promotion, The Big Draw. Players swipe their club card at the game kiosk, selecting six lucky numbers on the touchscreen. After making their selections, players are notified of the next drawing time and receive a ticket with their picks. At the designated time, your staff conducts a live drawing to determine the six lucky numbers. If a lucky player has matched all six numbers, they'll score your grand prize, and Odds On will pick up the tab - up to \$1,000,000.

They are presented with a simple selection screen, where they pick their six lucky numbers.

- 1) Player account information
- 2) Official picks for the play
- 3) Prize and valid draw times

At the designated times, your staff will conduct live drawings to randomly determine the six winning numbers using the Ball Draw Machine.