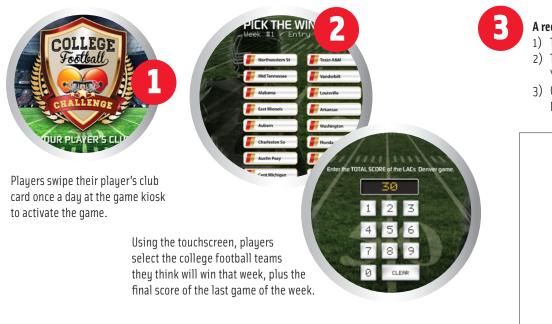

### WHAT IS IT?

Odds On Promotions' College Football Challenge is a fun, easy and fully-automated "pick 'em" style football promotion. Players simply swipe their card, make their picks, and collect a receipt featuring their own weekly picks, prior week's result and year-to-date standings.

## **SWIPE TO WIN KIOSK GAME:**

#### A receipt is distributed containing:

- 1) The Player's Picks for the Week
- 2) Their Previous Week's Result and Year To Date Standings
- 3) Optional Drawing Ticket, Marketing Message or email ticket