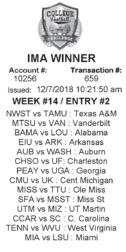

#### A receipt is distributed containing:

- 1) The Player's Picks for the Week
- 2) Their Previous Week's Result and Year To Date Standings
- 3) Optional Drawing Ticket, Marketing Message or email ticket

Tie Breaker MIA vs LSU Total Score: 44 Results Week #13(Best Entry): 12/15 Year To Date(BestEntry): 133/178

888.827.2249
 www.OddsOnPromotions.com/gaming