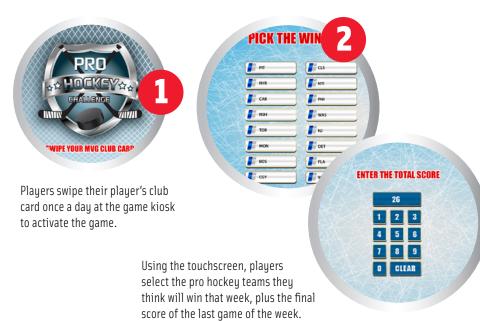

## WHAT IS IT?

Wh

M

Odds On Promotions' Pro Hockey Challenge is a fun, easy and fully-automated "pick 'em" style hockey promotion. Players simply swipe their card, make their picks, and collect a receipt featuring their own weekly picks, prior week's result and year-to-date standings.

#### HIGHLIGHTS

Easy to Operate – Place units near your Player's Club booth, sports bar or sports book and invite customers to play. No staff assistance needed to play.

Easy to Play – Players swipe their card, make their picks, and collect a receipt.

#### A receipt is distributed containing:

- 1) The Player's Picks for the Week
- 2) Their Previous Week's Result and
- Year To Date StandingsOptional Drawing Ticket, Marketing Message or email ticket

Account #: Transaction #: 10256 659 Issued: 12/7/2018 10:21:50 am WEEK #14 / ENTRY #2 PIT vs CLS : Pittsburgh NYB vs NYI : NY Islanders CAR vs PHI : Carolina NSH vs WAS : Washington TOR vs NJ : New Jersey MON vs DET : Detroit BOS vs FLA : Florida CGY vs WPG : Calgary VGK vs EDM : Vegas ARI v VAN : Vancouver MIN vs LA : Minnesota COL vs SJ : San Jose OTT vs PIT : Ottawa STL vs CHI : Chicago DAL vs ANH : Dallas

Tie Breaker DAL vs ANH Total Score: 3 Results Week #13(Best Entry): 12/15 Year To Date(BestEntry): 133/178