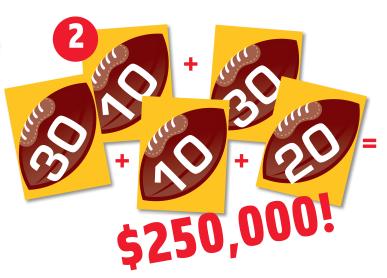

## **GAME SHOW:**

If the total yardage selected equals 100 yards or more, the contestant wins \$250,000, paid for by Odds On.If not, they win the total amount revealed in dollar increments of your choice. It's that simple!