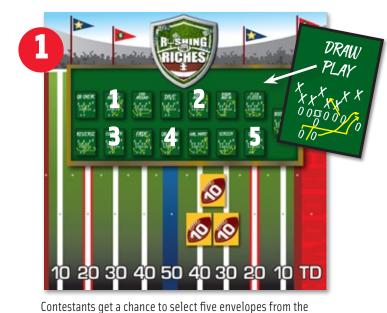

# HOW IT WORKS

## **GAME SHOW:**

If the total yardage selected equals 100 yards or more, the contestant wins \$250,000, paid for by Odds On.If not, they win the total amount revealed in dollar increments of your choice. It's that simple!

### **KEYS TO SUCCESS:**

game board. All envelopes contain a yardage.

- > Display the game board on the casino floor to attract attention and drive kiosk play.
- > Select a crowd engaging emcee.
- > Select a consistent day of the week.
- > Select two consistent times to run the game show (one contestant at half-time and one at the end of the game, to keep people on property).
- Draw 3-5 contestants for each game show. Bring contestants on stage and give them an elimination card (red on one side, black on the other). Ask everyone to pick a color and hold it towards the audience. Draw a playing card from a deck of cards. If a red card is drawn, the contestants selecting black are eliminated and awarded a consolation prize. Repeat until you have a contestant for the game show.