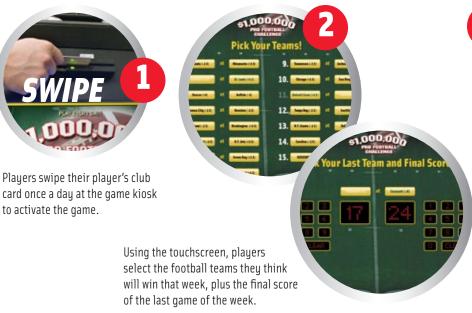

#### DAILY SWIPE TO WIN. WEEKLY GAME SHOW.

# HOW IT WORKS

### **SWIPE TO WIN KIOSK GAME:**