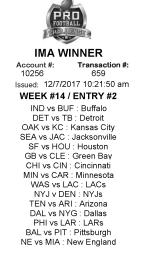

#### A receipt is distributed containing:

- 1) The Player's Picks for the Week
- 2) Their Previous Week's Result and Year To Date Standings
- Optional Drawing Ticket, Marketing Message or email ticket

Tie Breaker NE vs MIA Total Score: 44 Results Week #13(Best Entry): 12/15 Year To Date(BestEntry): 133/178