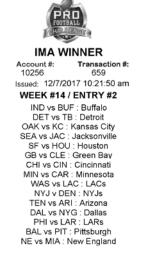

#### A receipt is distributed containing:

- 1) The Player's Picks for the Week
- 2) Their Previous Week's Result and Year To Date Standings
- Optional Drawing Ticket, Marketing Message or email ticket

Tie Breaker NE vs MIA Total Score: 44 Results Week #13(Best Entry): 12/15 Year To Date(BestEntry): 133/178