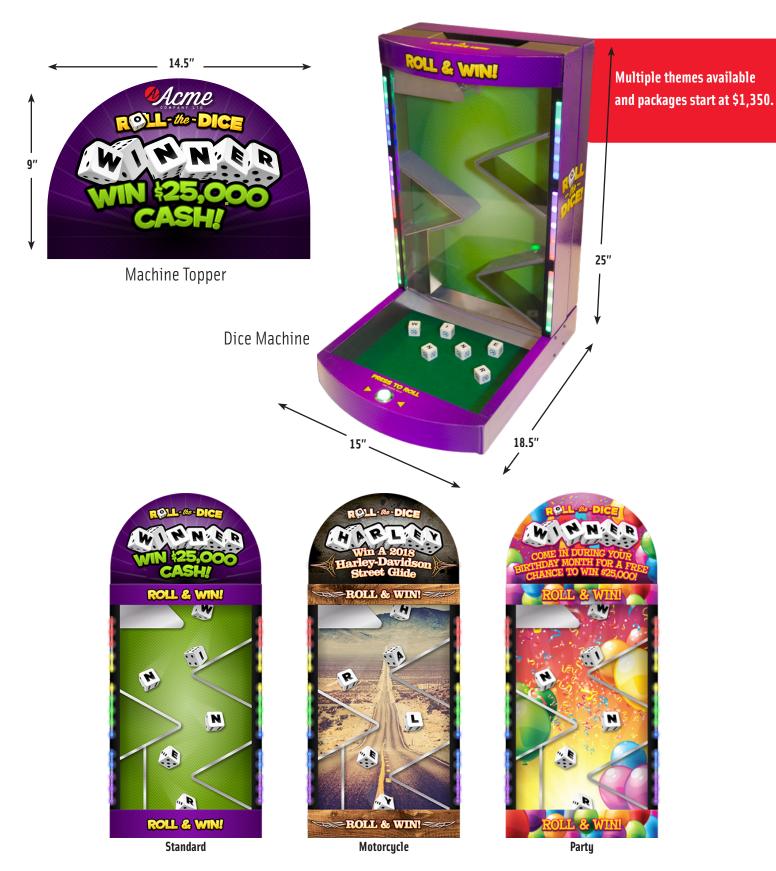

### **GIVE 'EM ALL THE THRILLS OF VEGAS!**

Introducing our new, easy to run, 1" dice roll machine! Simply display the machine at your location or event and advertise the chance to stop by and win fabulous prizes. Contestants get to blow on the dice for good luck, place them into the hopper, and press the button to release the cascade of excitement. The dice machine counts and videotapes each roll giving you an easy to run, show-stopping promotion! Spell W-I-N-N-E-R, M-I-L-L-I-O-N, \$-1-O-O-O, or use your logos, etc., the possibilities are endless. And, when someone beats the odds, we'll be there to pay for the prize!

#### **FEATURES & SPECIFICATIONS:**

- Custom 1" Dice
- FREE customized 14.5" x 9" machine topper
- Complete customization available
- No assembly required
- Plugs into any standard outlet
- Size: 25" x 15" x 18.5"
- Weight: 43 lbs